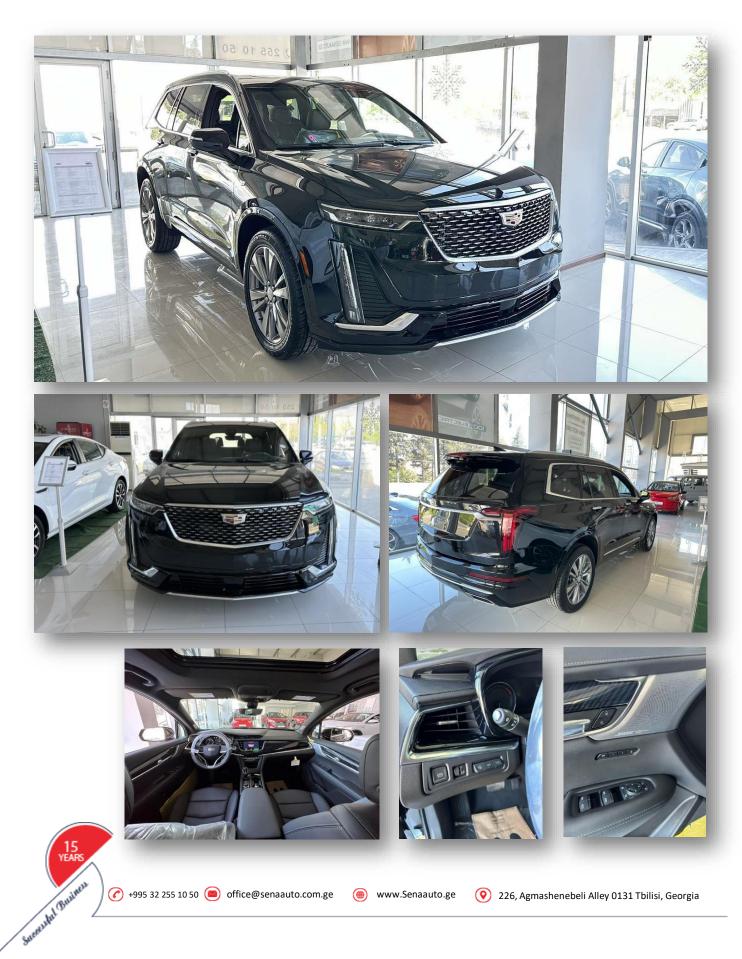

## XT6 super luxury

15 YEARS

Sumult Quinu

| Specification                                               |                         |
|-------------------------------------------------------------|-------------------------|
| Engine                                                      | 3.6L V6                 |
| Overall Dimensions (L×W×H) (mm)                             | 5041x1963x1775          |
| Wheelbase(mm)                                               | 2862                    |
| Transmission                                                | 9-speed automatic       |
| All-wheel drive with driver mode select                     | 4x4                     |
| Base Curb Weight(kg)                                        | 2,106                   |
| 6-Split Spoke alloy wheels with Polished/Android finish     | 20"                     |
| Fuel Tank Capacity, Approx.                                 | 83L                     |
| Front and Rear Park Assist                                  | •                       |
| Automatic Emergency Braking                                 | •                       |
| Lane Keep Assist with Lane Departure Warning                | •                       |
| Lane Change Alert with Side Blind Zone Alert                | •                       |
| Rear Cross Traffic Alert                                    | •                       |
| Advanced Security Package                                   | •                       |
| Comfort and Air Quality Package                             | •                       |
| LED Daytime Running Lamps                                   | •                       |
| LED headlamps                                               | •                       |
| Keyless Open                                                | •                       |
| IntelliBeam auto high beam headlamps                        | •                       |
| Hands-Free Power Lift gate                                  | •                       |
| Ultra View power sunroof                                    | •                       |
| Rain sense automatic wipers                                 | •                       |
| Cadillac user experience with navigation                    | •                       |
| Bose <sup>®</sup> Performance Series                        | 14-speaker audio system |
| 20" 6-Split Spoke alloy wheels with Polished/Android finish | •                       |